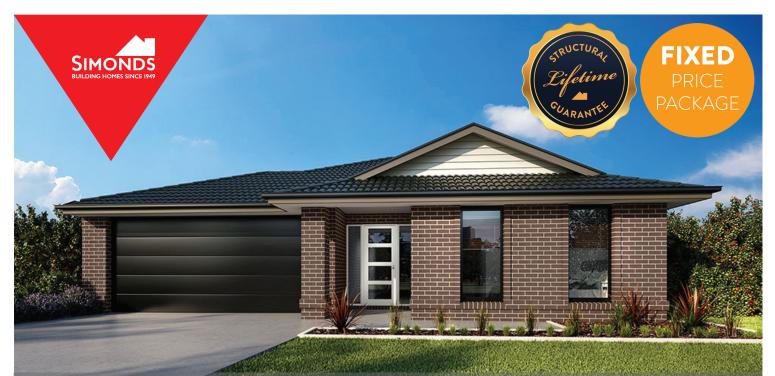

## HOME AND LAND

LOT 4028, BRANDY CREEK ESTATE, WARRAGUL (555M2)

FLOOR PLAN: MONDELLO 197 FACADE: MANNING

strative purposes only and may not represent the final pro parage door & timber windows. Facade details including er

FIXED PRICE **\$407,470** 

FIRST HOME OWNERS PRICE \$387,470

WELLNESS LIVES HERE You should too.