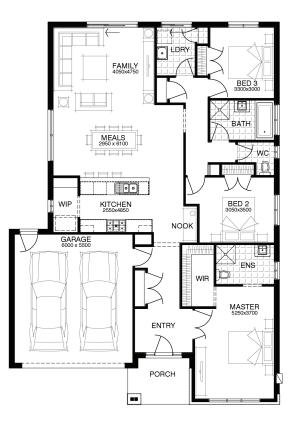

## HOME AND LAND

LOT 4028, BRANDY CREEK ESTATE, WARRAGUL (555M2)

FLOOR PLAN: MONDELLO 197 FACADE: MANNING

strative purposes only and may not represent the final pro parage door & timber windows. Facade details including er

3 🚝 2 🍝 2 🙀 1

## 📮 2 🚘 1 💼 21sq 🗍

For enquiries please contact: Jamie Power 0413 697 799 Simonds.com.au West Gippsland

VIC

jamie.power@simonds.com.au

All Fixed Price Home and Land packages are subject to Developer and Council approval and is based on Simonds standard floor plan with preferred siting (without alterations). Package Price does not include stamp duty, government, legal or bank charges. Community Infrastructure Levy and Asset Protection Permit are not included in pricing and is to be arranged by the client directly with the Developer (if applicable). Any alterations may incur additional charges. Confirm land price and availability prior to purchase. Simonds reserves the right to withdraw or amend pricing, inclusions and promotion at any time without notice. Please refer to the terms and conditions for the Lifetime Structural Guarantee at www. simonds.com.au/terms-and-conditions. This package applies to VIC Fusion range only. Please speak with your sales